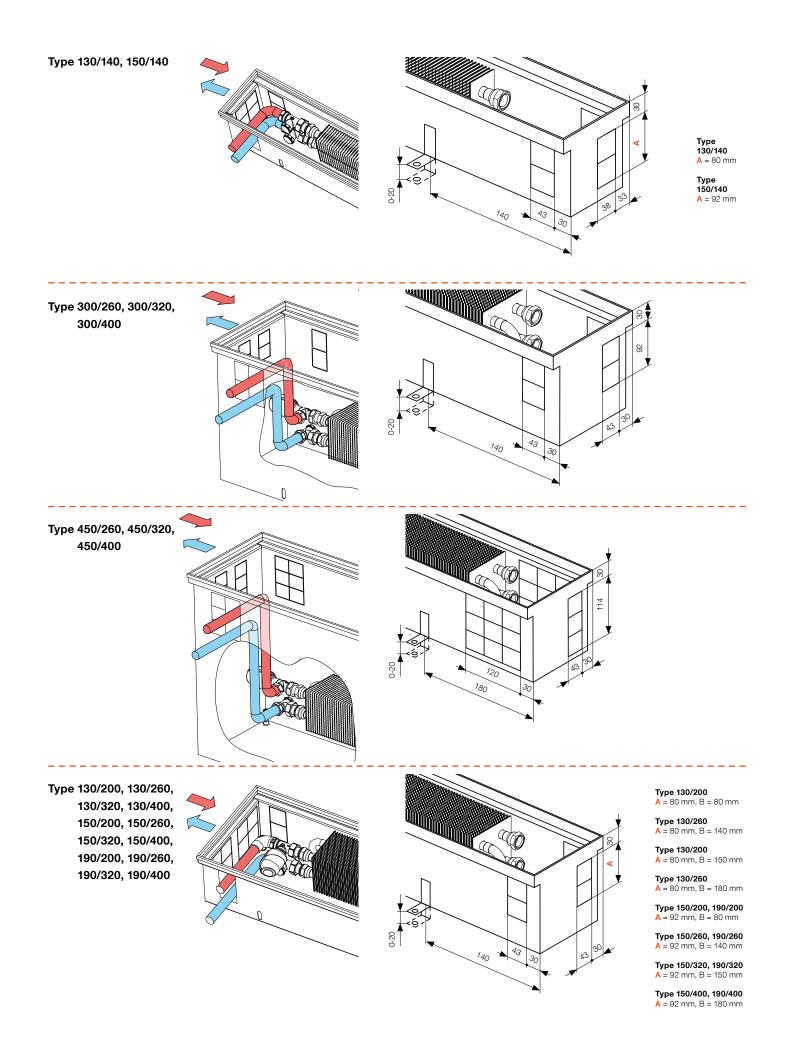

## CONNECTIONS AND CONNECTION MEASUREMENTS

## **Connection options**

Heat exchangers in trench heaters may be connected to the heating system in several ways. Trench heater casings are fitted with cut outs for easy connection to the heating system. The standard connection for trench heaters is on the right. Left-hand connections are feasible using the cut outs on the opposite side. **Due to limitations of space, a number of trench heater models cannot be fitted with thermoelectric actuators.** Mounting heat exchangers in trench heaters can be achieved in a number of ways. Fixed connections to the heating system, or the use of flexible steel hoses – see optional accessories on p. 50.