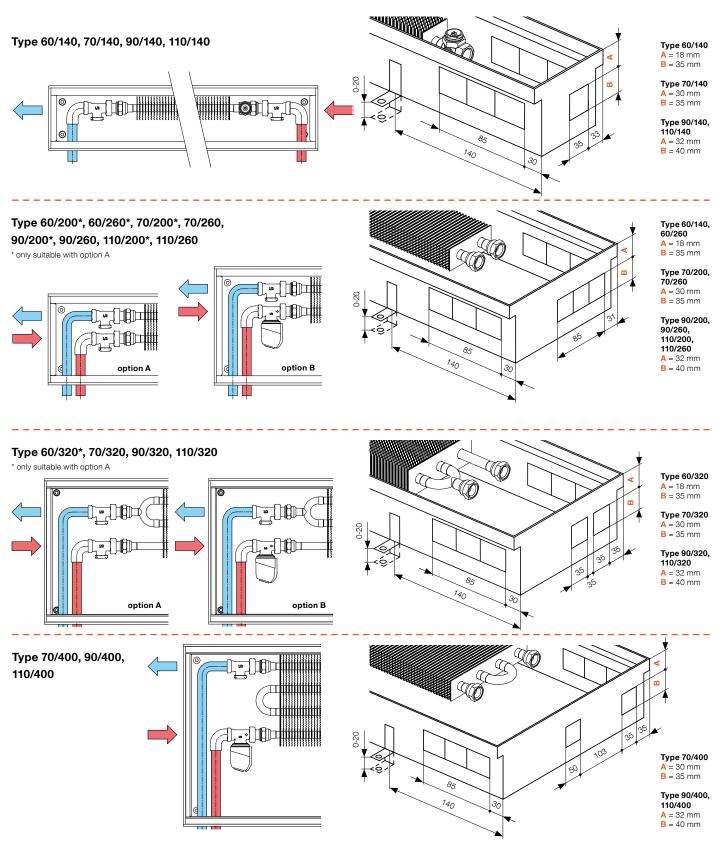

## CONNECTIONS AND CONNECTION MEASUREMENTS

## **Connection options**

Heat exchangers in trench heaters may be connected to the heating system in several ways. Trench heater casings are fitted with cut outs for easy connection to the heating system. The standard connection for trench heaters is on the right. Left-hand connections are feasible using the cut outs on the opposite side. **Due to limitations of space, a number of trench heater models cannot be fitted with thermoelectric actuators.** Mounting heat exchangers in trench heaters can be achieved in a number of ways. Fixed connections to the heating system, or the use of flexible steel hoses – see optional accessories on p. 50.